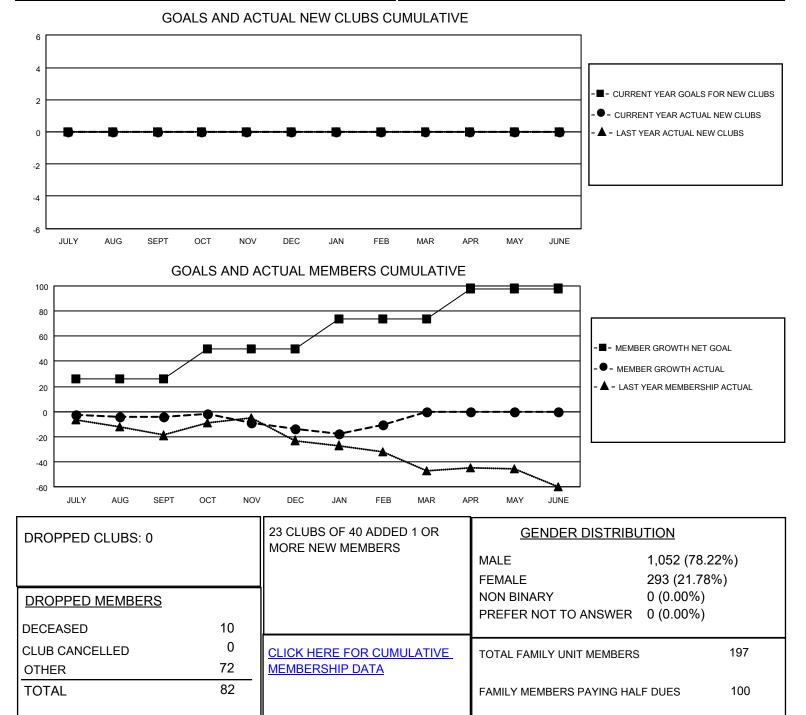

## LOCATION WISCONSIN

District 27 A2

Results as of: 2/28/2022

| Clubs                 |               |           |               | Members               |                       |                         |                                                    |
|-----------------------|---------------|-----------|---------------|-----------------------|-----------------------|-------------------------|----------------------------------------------------|
| RESULTS FOR 2021-2022 |               |           |               | RESULTS FOR 2021-2022 |                       |                         |                                                    |
| QUARTER               | NEW CLUB GOAL | NEW CLUBS | DROPPED CLUBS | QUARTER               | ER GROWTH NET<br>GOAL | MEMBER GROWTH<br>ACTUAL | DROPPED<br>MEMBERS ACTUAL<br>(including transfers) |
| JULY/AUG/SEPT         | 0             | 0         | 0             | JULY/AUG/SEPT         | 26                    | 21                      | 23                                                 |
| OCT/NOV/DEC           | 0             | 0         | 0             | OCT/NOV/DEC           | 24                    | 25                      | 32                                                 |
| JAN/FEB/MAR           | 0             | 0         | 0             | JAN/FEB/MAR           | 24                    | 31                      | 27                                                 |
| APR/MAY/JUNE          | 0             | 0         | 0             | APR/MAY/JUNE          | 24                    | 0                       | 0                                                  |